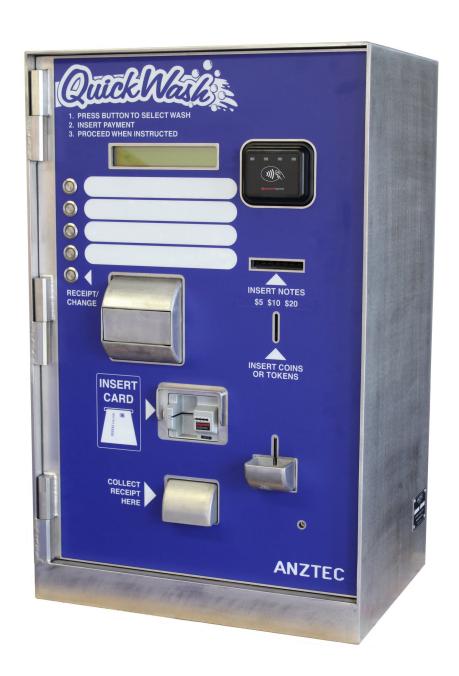

# QW-5960P Windcave Enabled Wash Entry System

### QW-5960P Quick Wash Entry System

| SPECIFICATIONS                                           | QW-5960P | Comparison |
|----------------------------------------------------------|----------|------------|
|                                                          |          |            |
| Windcave Insertion and Contactless Card Readers          | ✓        |            |
| Anztec Wash Management software built in - Online Access | <b>✓</b> |            |
| 8mm total thickness stainless steel front door           | ✓        |            |
| 5mm stainless steel cabinet                              | <b>✓</b> |            |
| Heavy duty stainless steel multi-point locking system    | ✓        |            |
| Single key operation (Abloy lock)                        | ✓        |            |
| Stainless steel stand                                    | ✓        |            |
| GBA ST1-C Banknote validator and stacker                 | ✓        |            |
| Microcoin QL coin acceptor (5 denominations)             | ✓        |            |
| Coin Controls Universal MK4 hoppers                      | ✓        |            |
| Denominations dispensed                                  | 2        |            |
| Five illuminated vandal-resistant buttons                | ✓        |            |
| Large customer LCD                                       | ✓        |            |
| Separate operator LCD                                    | ✓        |            |
| Keypad operation                                         | ✓        |            |
| 3000 event time and date stamped log                     | ✓        |            |
| Malfunction dialup outputs (x4)                          | ✓        |            |
| Inbuilt on-site setup program                            | ✓        |            |
| GST / ABN receipt printer                                | ✓        |            |
| Fixed meters                                             | 27       |            |
| Resettable meters                                        | 27       |            |
| Main door monitored                                      | ✓        |            |
| Coin capacity (21mm)                                     | 4000     |            |
| Spare serial ports                                       | 3        |            |
| Real-time clock                                          | ✓        |            |
|                                                          |          |            |
| OPTIONS                                                  |          |            |
| Wash operational detector kit.                           | ✓        |            |
| Auto gate                                                | ✓        |            |
| Stop/Go lights                                           | <b>√</b> |            |
|                                                          |          |            |
| DIMENSIONS                                               |          |            |
| Height                                                   | 750mm    |            |
| Width                                                    | 475mm    |            |
| Depth                                                    | 380mm    |            |
| Weight                                                   | 120kg    |            |
|                                                          |          |            |