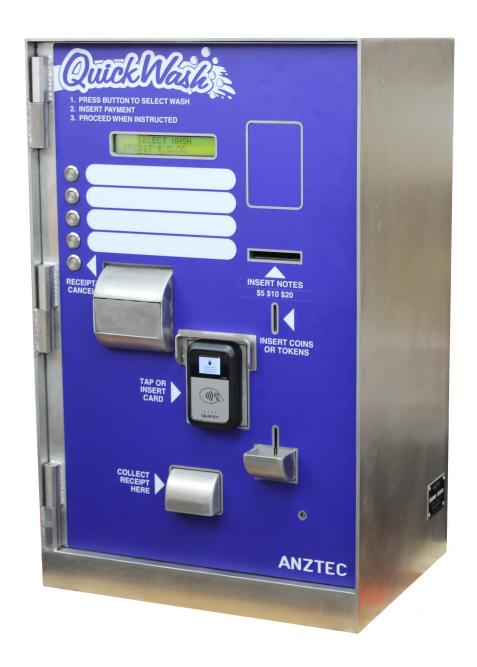

# QW-5960Q Quest Enabled Wash Entry System

### QW-5960Q Quick Wash Entry System

| SPECIFICATIONS                                           | QW-5960Q | Comparison |
|----------------------------------------------------------|----------|------------|
|                                                          |          |            |
| Quest CT400 Contactless Card Reader                      | <b>✓</b> |            |
| Anztec Wash Management software built in - Online Access | ✓        |            |
| 8mm total thickness stainless steel front door           | ✓        |            |
| 5mm stainless steel cabinet                              | ✓        |            |
| Heavy duty stainless steel multi-point locking system    | ✓        |            |
| Single key operation (Abloy lock)                        | ✓        |            |
| Stainless steel stand                                    | ✓        |            |
| GBA ST1-C Banknote validator and stacker                 | <b>✓</b> |            |
| Microcoin QL coin acceptor (5 denominations)             | ✓        |            |
| Coin Controls Universal MK4 hoppers                      | ✓        |            |
| Denominations dispensed                                  | 2        |            |
| Five illuminated vandal-resistant buttons                | ✓        |            |
| Large customer LCD                                       | ✓        |            |
| Separate operator LCD                                    | ✓        |            |
| Keypad operation                                         | ✓        |            |
| 3000 event time and date stamped log                     | ✓        |            |
| Malfunction dialup outputs (x4)                          | ✓        |            |
| Inbuilt on-site setup program                            | ✓        |            |
| GST / ABN receipt printer                                | ✓        |            |
| Fixed meters                                             | 27       |            |
| Resettable meters                                        | 27       |            |
| Main door monitored                                      | ✓        |            |
| Coin capacity (21mm)                                     | 4000     |            |
| Spare serial ports                                       | 3        |            |
| Real-time clock                                          | ✓        |            |
|                                                          |          |            |
| OPTIONS                                                  |          |            |
| Wash operational detector kit.                           | <b>√</b> |            |
| Auto gate                                                | <b>√</b> |            |
| Stop/Go lights                                           | <b>√</b> |            |
| DIMENSIONS                                               |          |            |
| Height                                                   | 750mm    |            |
| Width                                                    | 475mm    |            |
| Depth                                                    | 380mm    |            |
| Weight                                                   | 120kg    |            |
| -                                                        |          | 1          |