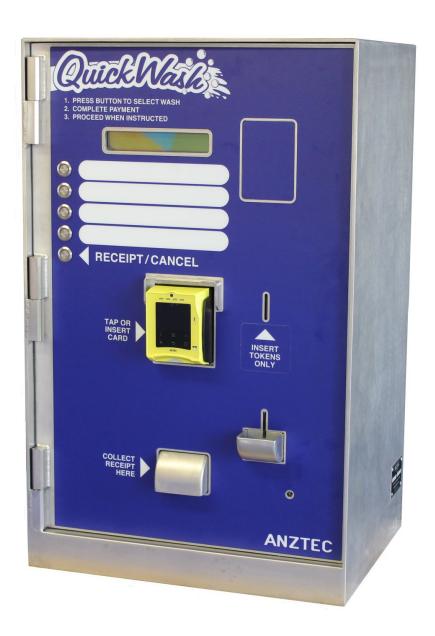

# QW-5962N Cashless Wash Entry System With Nayax Card Payment

#### QUICK WASH ENTRY SYSTEM

## QW-5962N

## **Quick Wash Entry System**

| SPECIFICATIONS                                           | QW-5962N | Comparison |
|----------------------------------------------------------|----------|------------|
|                                                          |          |            |
| Nayax Insertion and Contactless Card Reader Module       | ✓        |            |
| Anztec Wash Management software built in – Online Access | <b>✓</b> |            |
| 8mm total thickness stainless steel front door           | ✓        |            |
| Token Acceptance                                         | <b>✓</b> |            |
| 5mm stainless steel cabinet                              | ✓        |            |
| Heavy duty stainless steel multi-point locking system    | <b>✓</b> |            |
| Single key operation (Abloy lock)                        | ✓        |            |
| Stainless steel stand                                    | <b>✓</b> |            |
| Illuminated vandal-resistant buttons                     | ✓        |            |
| Large customer LCD                                       | <b>✓</b> |            |
| Separate operator LCD                                    | ✓        |            |
| 3000 event time and date stamped log                     | <b>✓</b> |            |
| GST / ABN receipt printer                                | ✓        |            |
| Fixed meters                                             | <b>✓</b> |            |
| Resettable meters                                        | ✓        |            |
| Monitored main door                                      | ✓        |            |
|                                                          |          |            |
| OPTIONS                                                  |          |            |
| 3 or 4 wash front door                                   | ✓        |            |
| Wash operational detector kit.                           | <b>√</b> |            |
| Auto gate                                                | ✓        |            |
| Stop/Go lights                                           | ✓        |            |
|                                                          |          |            |
| DIMENSIONS                                               |          |            |
| Height                                                   | 750mm    |            |
| Width                                                    | 475mm    |            |
| Depth                                                    | 380mm    |            |
| Weight                                                   | 120kg    |            |