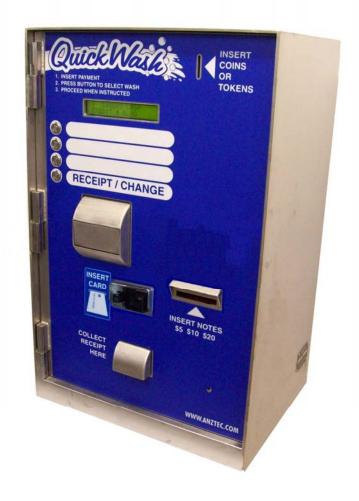

## QW-5955A Credit Card Enabled Entry System

www.anztec.com

**QW-5955A** 

## **Quick Wash Entry System**

| SPECIFICATIONS                                            | QW-5955A | Comparison |
|-----------------------------------------------------------|----------|------------|
|                                                           |          |            |
| Credit card acceptance system with direct internet access | √        |            |
| 8mm total thickness stainless steel front door            | √        |            |
| 5mm stainless steel cabinet                               | √        |            |
| Heavy duty stainless steel multi-point locking system     | √        |            |
| Single key operation (Abloy lock)                         | √        |            |
| Stainless steel stand                                     | √        |            |
| GBA ST2 Banknote validator (up to 5 denominations)        | √        |            |
| Microcoin QL coin acceptor (6 denominations)              | √        |            |
| Coin Controls Universal MK4 hoppers                       | √        |            |
| Denominations dispensed                                   | 2        |            |
| Four illuminated vandal-resistant buttons                 | ✓        |            |
| Large customer LCD                                        | ✓        |            |
| Separate operator LCD                                     | ✓        |            |
| Keypad operation                                          | ✓        |            |
| 3000 event time and date stamped log                      | √        |            |
| Malfunction dialup outputs (x4)                           | √        |            |
| Inbuilt on-site setup program                             | √        |            |
| GST / ABN receipt printer                                 | √        |            |
| Fixed meters                                              | 27       |            |
| Resettable meters                                         | 27       |            |
| Main door monitored                                       | √        |            |
| Coin capacity (21mm)                                      | 4000     |            |
| Spare serial ports                                        | 3        |            |
| Real-time clock                                           | √        |            |
|                                                           |          |            |
| OPTIONS                                                   |          |            |
| Auto gate                                                 | ✓        |            |
| Stop/Go lights                                            | √        |            |
| Currencies                                                | √        |            |
|                                                           |          |            |
| DIMENSIONS                                                |          |            |
| Height                                                    | 750mm    |            |
| Width                                                     | 475mm    |            |
| Depth                                                     | 380mm    |            |
| Weight                                                    | 90kg     |            |