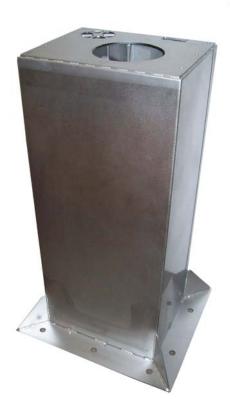

# **STAND 1 - QW STAND**

| DIMENSIONS (not including footplate) |        |  |
|--------------------------------------|--------|--|
| Height                               | 1100mm |  |
| Width                                | 460mm  |  |
| Depth                                | 370mm  |  |
| Weight                               | 40kg   |  |

## **Typical Installation**

Set the base of the stand 300mm below the roadway surface

**Note:** Make sure you have run all services through the plinth to the stand and into the rectangular services feed cutout area. Check the base is the correct orientation before concreting.