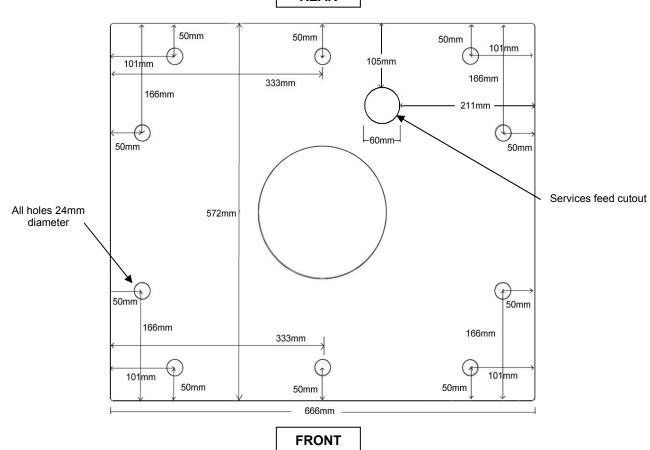

Drive Addington CHRISTCHURCH New Zealand +64 3 338-3139 Phone sales@anztec.com

| İ |  |  |
|---|--|--|

While every effort has been made to ensure that the information contained in this literature is accurate, Anztec Ltd reserves the right to amend the size and specifications of this machine in line with it's policy of continuing improvement and development.







Reinforcing rods or bolts set into the

concrete plinth to

secure the base

### **STAND 1 QW STAND**

## **Typical Installation**

Set the base of the stand 300mm below the roadway surface

**Note:** Make sure you have run all services through the plinth to the stand and into the rectangular services feed cutout area. Check the base is the correct orientation before concreting.



### **Base Plate Dimensions**

#### **REAR**