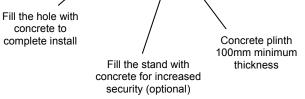

Reinforcing rods or bolts set into the

concrete plinth to

secure the base

## **Typical Installation**

Set the base of the stand 300mm below the roadway surface

**Note:** Make sure you have run all services through the plinth to the stand and into the rectangular services feed cutout area. Check the base is the correct orientation before concreting.