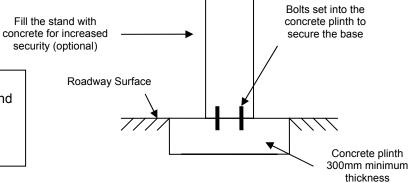

www.anztec.com

# QUICK WASH ENTRY SYSTEM STAND

## **STAND 2 - QW SURFACE MOUNT STAND**



| DIMENSIONS |       |  |
|------------|-------|--|
| Height     | 775mm |  |
| Width      | 460mm |  |
| Depth      | 370mm |  |
| Weight     | 30kg  |  |

#### Your Local Distributor

Anztec Ltd 7C Birmingham Drive Addington Christchurch 8024 New Zealand +64 3 338-3139 Phone sales@anztec.com

While every effort has been made to ensure that the information contained in this literature is accurate, Anztec Ltd reserves the right to amend the size and specifications of this machine in line with it's policy of continuing improvement and development.



www.anztec.com



#### **STAND 2 QW SURFACE MOUNT STAND**

### **Typical Installation**





### **Base Mounting Dimensions**



FRONT