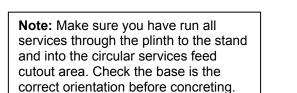

www.anztec.com

# QUICK WASH ENTRY SYSTEM STAND

## **STAND 2 - QW SURFACE MOUNT STAND**



| DIMENSIONS |       |  |
|------------|-------|--|
| Height     | 775mm |  |
| Width      | 460mm |  |
| Depth      | 370mm |  |
| Weight     | 30kg  |  |

#### Your Local Distributor

Anztec Ltd 7C Birmingham Drive Addington Christchurch 8024 New Zealand +64 3 338-3139 Phone sales@anztec.com

While every effort has been made to ensure that the information contained in this literature is accurate, Anztec Ltd reserves the right to amend the size and specifications of this machine in line with it's policy of continuing improvement and development.



www.anztec.com



#### **STAND 2 QW SURFACE MOUNT STAND**

### **Typical Installation**





### **Base Mounting Dimensions**



FRONT