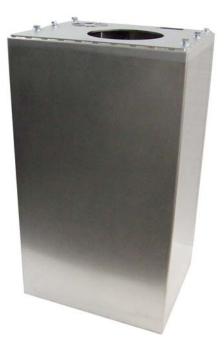

## **STAND 2 - QW SURFACE MOUNT STAND**

| DIMENSIONS |       |  |
|------------|-------|--|
| Height     | 775mm |  |
| Width      | 460mm |  |
| Depth      | 370mm |  |
| Weight     | 30kg  |  |

#### **STAND 2 QW SURFACE MOUNT STAND**