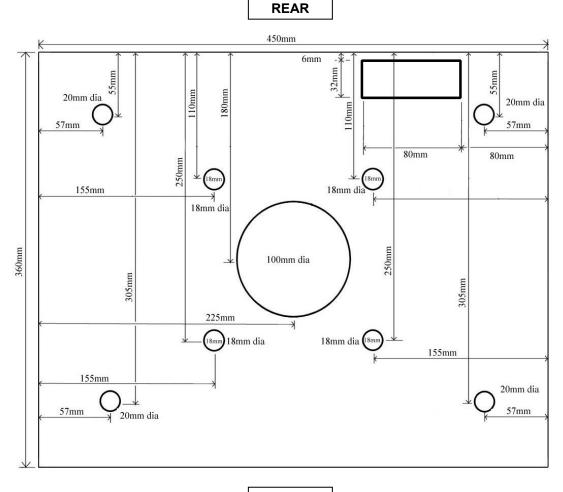

#### **STAND 2 QW SURFACE MOUNT STAND**

### **Base Mounting Dimensions**

FRONT