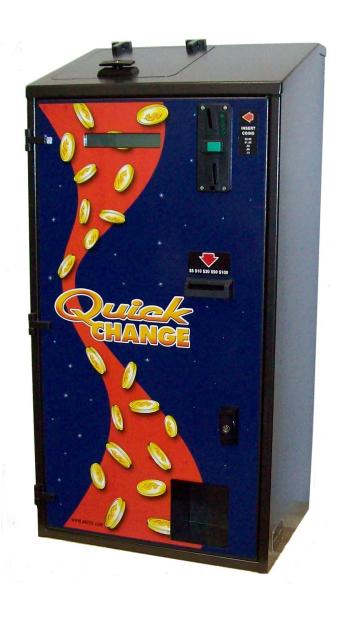

## **CM-900 JCM**

CM-900 base

CM-900

## **CM-900 JCM**

| Specifications                                                     | CM-900 JCM | Comparison |
|--------------------------------------------------------------------|------------|------------|
|                                                                    |            |            |
| JCM Banknote validator and lockable note stacker                   | ✓          |            |
| 2 X Universal Mk4 coin hopper, 4000 coin/token capacity (21mm dia) | ✓          |            |
| Coin acceptor                                                      | ✓          |            |
| Large Liquid Crystal Display                                       | ✓          |            |
| Last 10 event log                                                  | ✓          |            |
| Hopper empty/count function                                        | ✓          |            |
| 10 fixed meters                                                    | ✓          |            |
| 10 resettable meters                                               | ✓          |            |
| Top door coin loading                                              | ✓          |            |
| Multi-point locking system                                         | ✓          |            |
| Illuminated cup tray                                               | ✓          |            |
|                                                                    |            |            |
| Dimensions:                                                        |            |            |
| Height (without base)                                              | 1000mm     |            |
| Height (with base)                                                 | 1655mm     |            |
| Width                                                              | 490mm      |            |
| Depth                                                              | 360mm      |            |
| Weight                                                             | 70Kg       |            |