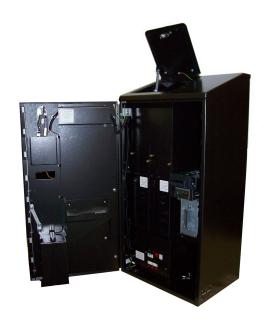

## **CM-900 JCM**

CM-900 base

CM-900

## **CM-900 JCM**

| Specifications                                                     | CM-900 JCM | Comparison |
|--------------------------------------------------------------------|------------|------------|
|                                                                    |            |            |
| JCM Banknote validator and lockable note stacker                   | ✓          |            |
| 2 X Universal Mk4 coin hopper, 4000 coin/token capacity (21mm dia) | ✓          |            |
| Coin acceptor                                                      | ✓          |            |
| Large Liquid Crystal Display                                       | ✓          |            |
| Last 10 event log                                                  | ✓          |            |
| Hopper empty/count function                                        | ✓          |            |
| 10 fixed meters                                                    | ✓          |            |
| 10 resettable meters                                               | ✓          |            |
| Top door coin loading                                              | ✓          |            |
| Multi-point locking system                                         | ✓          |            |
| Illuminated cup tray                                               | ✓          |            |
|                                                                    |            |            |
| Dimensions:                                                        |            |            |
| Height (without base)                                              | 1000mm     |            |
| Height (with base)                                                 | 1655mm     |            |
| Width                                                              | 490mm      |            |
| Depth                                                              | 360mm      |            |
| Weight                                                             | 70Kg       |            |