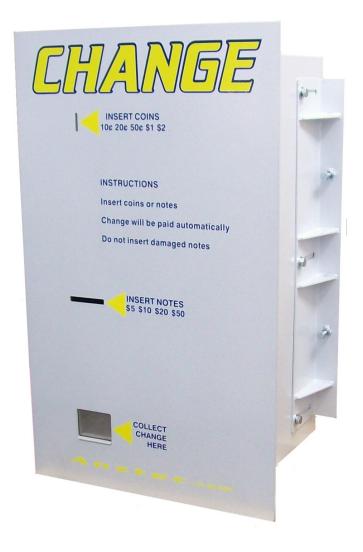

## THROUGH THE WALL CHANGE MACHINE

## QC-5002

| Specifications                                          | QC-5002               | Comparison |
|---------------------------------------------------------|-----------------------|------------|
|                                                         |                       |            |
| 4mm stainless steel front panel                         | ✓                     |            |
| 2mm Zintec steel cabinet                                | $\checkmark$          |            |
| Adjustable wall clamps                                  | $\checkmark$          |            |
| Double door locks                                       | ✓                     |            |
| GBA ST2 bank note acceptor (up to 5 denominations)      | ✓                     |            |
| QL Microcoin coin acceptor (5 denominations)            | $\checkmark$          |            |
| Money Controls Universal MK2 hoppers                    | 2                     |            |
| Denominations dispensed (coins and/or tokens)           | 2                     |            |
| Coin / Token capacity (x21mm)                           | 6000                  |            |
| Event log, time and date stamped                        | 10 events             |            |
| Resettable meters                                       | 15                    |            |
| Fixed meters                                            | 15                    |            |
| Internal operator LCD display                           | ✓                     |            |
| Artwork (optional)                                      | ✓                     |            |
| Weight                                                  | 50kg                  |            |
| Front panel                                             | 540mm x 900mm (W x H) |            |
| Cabinet width                                           | 440mm                 |            |
| Cabinet depth                                           | 370mm                 |            |
| Cabinet height                                          | 800mm                 |            |
| Recommended Cutout for mounting                         | 450mm x 810mm (W x H) |            |
| Recommended height from floor level to bottom of cutout | 860mm                 |            |