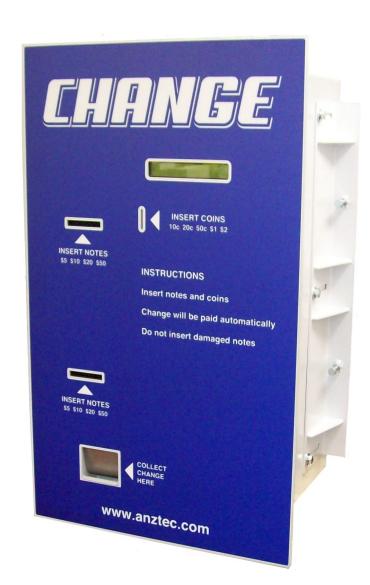

## QC-5604 THROUGH THE WALL CHANGE MACHINE

www.anztec.com

QC-5604

## QC-5604

| SPECIFICATIONS                                          | QC-5604               | Comparison |
|---------------------------------------------------------|-----------------------|------------|
|                                                         | <b> </b>              |            |
| 4mm stainless steel front panel                         | ·                     |            |
| Zintec steel cabinet                                    | <b>√</b>              |            |
| Adjustable wall clamps                                  | <b>√</b>              |            |
| Double door locks                                       | ✓                     |            |
| Two GBA ST1-C banknote acceptors                        | ✓                     |            |
| QL Microcoin coin acceptor (5 denominations)            | ✓                     |            |
| Money Controls Universal MK4 hoppers                    | 2                     |            |
| Coin capacity                                           | 6000                  |            |
| Operator keypad                                         | <b>√</b>              |            |
| Variable refill levels                                  | ✓                     |            |
| Last 4000 events time and date stamped                  | ✓                     |            |
| Resettable meters                                       | 24                    |            |
| Fixed meters                                            | 23                    |            |
| Large customer LCD display                              | ✓                     |            |
| Internal operator LCD display                           | ✓                     |            |
| Monitored door                                          | ✓                     |            |
| Printer                                                 | ✓                     |            |
| Artwork (optional)                                      | <b>√</b>              |            |
| Weight                                                  | 50kg                  |            |
| Front panel                                             | 545mm x 900mm (W x H) |            |
| Cabinet width                                           | 445mm                 |            |
| Cabinet depth                                           | 405mm                 |            |
| Cabinet height                                          | 800mm                 |            |
| Recommended Minimum Cutout                              | 455mm x 810mm (W x H) |            |
| Recommended height from floor level to bottom of cutout | 860mm                 |            |