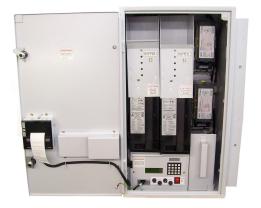

## QC-5604

| SPECIFICATIONS                                          | QC-5604               | Comparison |
|---------------------------------------------------------|-----------------------|------------|
|                                                         | <b> </b>              |            |
| 4mm stainless steel front panel                         | ·                     |            |
| Zintec steel cabinet                                    | <b>√</b>              |            |
| Adjustable wall clamps                                  | <b>√</b>              |            |
| Double door locks                                       | ✓                     |            |
| Two GBA ST1-C banknote acceptors                        | ✓                     |            |
| QL Microcoin coin acceptor (5 denominations)            | ✓                     |            |
| Money Controls Universal MK4 hoppers                    | 2                     |            |
| Coin capacity                                           | 6000                  |            |
| Operator keypad                                         | <b>√</b>              |            |
| Variable refill levels                                  | ✓                     |            |
| Last 4000 events time and date stamped                  | ✓                     |            |
| Resettable meters                                       | 24                    |            |
| Fixed meters                                            | 23                    |            |
| Large customer LCD display                              | ✓                     |            |
| Internal operator LCD display                           | ✓                     |            |
| Monitored door                                          | ✓                     |            |
| Printer                                                 | ✓                     |            |
| Artwork (optional)                                      | <b>√</b>              |            |
| Weight                                                  | 50kg                  |            |
| Front panel                                             | 545mm x 900mm (W x H) |            |
| Cabinet width                                           | 445mm                 |            |
| Cabinet depth                                           | 405mm                 |            |
| Cabinet height                                          | 800mm                 |            |
| Recommended Minimum Cutout                              | 455mm x 810mm (W x H) |            |
| Recommended height from floor level to bottom of cutout | 860mm                 |            |