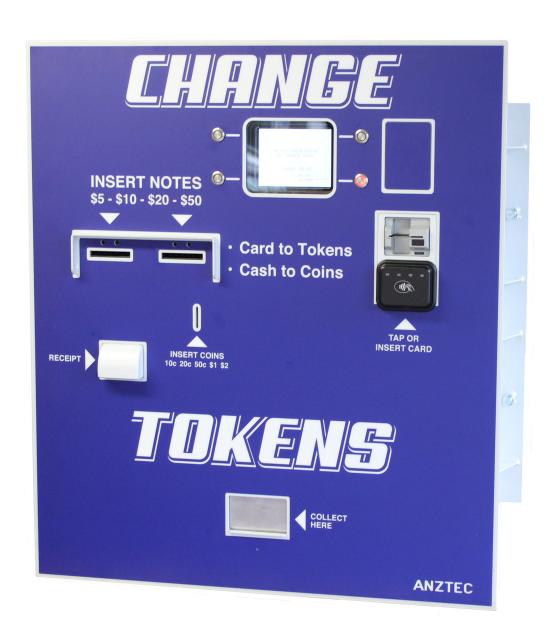

CHANGE

www.anztec.com

## **QC-7610P** Change And Credit Card To Token Machine With Contactless Payment

www.anztec.com

QC-7610P

## QC-7610P

| SPECIFICATIONS                                              | QC-7610P              |  |  |
|-------------------------------------------------------------|-----------------------|--|--|
| Windcave Insertion and Contactless Card Readers             |                       |  |  |
|                                                             | <b>↓</b>              |  |  |
| Anztec Machine Management software built in – Online Access | <b>∨</b>              |  |  |
| 4mm stainless steel front panel                             | <b>∀</b>              |  |  |
| Zintec steel cabinet                                        | ·                     |  |  |
| Adjustable wall clamps                                      | <b>√</b>              |  |  |
| Multipoint locking system                                   | ✓                     |  |  |
| GBA ST1-C Note Acceptors with Stackers                      | 2                     |  |  |
| Microcoin QL Coin Acceptor                                  | ✓                     |  |  |
| Vandal resistant illuminated buttons                        | ✓                     |  |  |
| Money Controls Universal MK4 hoppers                        | 3                     |  |  |
| Maximum Number of Coins or Tokens per Hopper                | 2000                  |  |  |
| Operator keypad                                             | ✓                     |  |  |
| Variable refill levels                                      | ✓                     |  |  |
| Last 4000 events time and date stamped                      | ✓                     |  |  |
| Resettable meters                                           | ✓                     |  |  |
| Fixed meters                                                | ✓                     |  |  |
| Large graphical customer LCD display                        | ✓                     |  |  |
| Internal operator LCD display                               | ✓                     |  |  |
| Monitored door                                              | ✓                     |  |  |
| Receipt Printer                                             | <b>√</b>              |  |  |
| Weight                                                      | 120kg                 |  |  |
| Front panel                                                 | 795mm x 900mm (W x H) |  |  |
| Cabinet width                                               | 695mm                 |  |  |
| Cabinet depth                                               | 380mm                 |  |  |
| Cabinet height                                              | 800mm                 |  |  |
| Recommended Minimum Cutout                                  | 705mm x 810mm (W x H) |  |  |
| Recommended height from floor level to bottom of cutout     | 860mm                 |  |  |