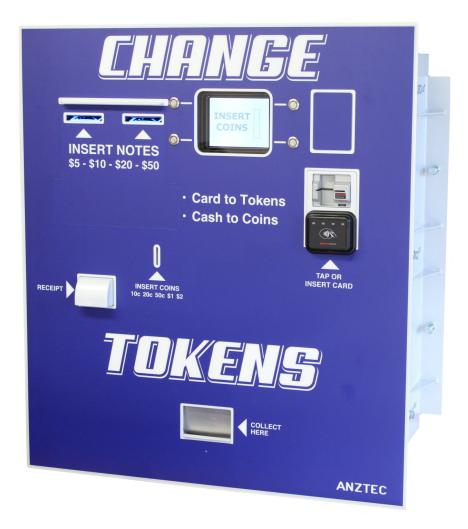

## **QC-7611P** Change And Credit Card To Token Machine With Contactless Payment

www.anztec.com

## QC-7611P

| QC-7611P                                                    |                       |
|-------------------------------------------------------------|-----------------------|
| SPECIFICATIONS                                              | QC-7611P              |
| Windcave Insertion and Contactless Card Readers             | ✓                     |
| Anztec Machine Management software built in – Online Access | ✓                     |
| 4mm stainless steel front panel                             | √                     |
| Zintec steel cabinet                                        | $\checkmark$          |
| Adjustable wall clamps                                      | $\checkmark$          |
| Multipoint locking system                                   | $\checkmark$          |
| GBA ST2 Note Acceptors                                      | 2                     |
| Microcoin QL Coin Acceptor                                  | $\checkmark$          |
| Vandal resistant illuminated buttons                        | $\checkmark$          |
| Money Controls Universal MK4 hoppers                        | 3                     |
| Maximum Number of Coins or Tokens per Hopper                | 2000                  |
| Operator keypad                                             | $\checkmark$          |
| Variable refill levels                                      | $\checkmark$          |
| Last 4000 events time and date stamped                      | √                     |
| Resettable meters                                           | √                     |
| Fixed meters                                                | √                     |
| Large graphical customer LCD display                        | √                     |
| Internal operator LCD display                               | ✓                     |
| Monitored door                                              | ✓                     |
| Receipt Printer                                             | <i>√</i>              |
| Weight                                                      | 120kg                 |
| Front panel                                                 | 795mm x 900mm (W x H) |
| Cabinet width                                               | 695mm                 |
| Cabinet depth                                               | 380mm                 |
| Cabinet height                                              | 800mm                 |
| Recommended Minimum Cutout                                  | 705mm x 810mm (W x H) |
| Recommended height from floor level to bottom of cutout     | 860mm                 |